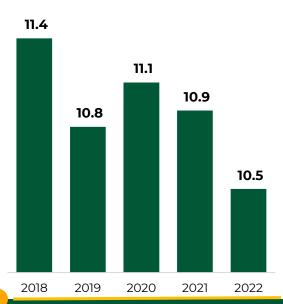

)



MILK PRODUCED 185.6

(MM Liters)



**MILK PROCESSED 359.4** 

(MM Liters)



2018

2019

#### **PRODUCTION**



SUGAR. **ETHANOL & ENERGY** 

> Sugarcane Crushed

10,5 MM Tn

Own 3rd Party 96% 4%





481,919 Tons of Sugar



540,231 М3 of Ethanol

608,964 MWh of Energy Exported

550,796 Carbon credits

MIX

**SUGAR** 35%



**ETHANOL** 65%

**Own** 

**Sugarcane Plantation** (Ha)

Leased

7%

93 %



15

- Over 10 MM ha evaluated
- > Over 170 k ha put into production
- Capital gains for over US\$ 250M
- Cash Generation over US\$ 300 MM

#### STOCK INFORMATION

Contraction of the contraction o

**Shares Outstanding** ADTV (90 days) 108,191,218 shares 526,438 shares 8.19

## FARMING HARVESTED AREA ('000 Ha) 292 262 238 230 225

#### SUGARCANE CRUSHED (MILLION TONS)

2020

2021

2022



#### **CONTACT INFORMATION Investor Relations**



ir@adecoagro.com



vcabello@adecoagro.com



ir.adecoagro.com