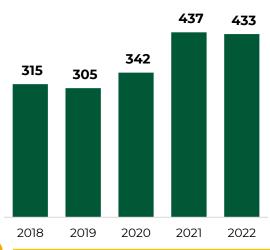

### **Investor FactSheet 2022**

Adecoagro is a leading sustainable production company in South America. Adecoagro owns 219.8k hectares of farmland and several industrial facilities spread across the most productive regions of Argentina, Brazil and Uruguay. Adecoagro produces over 2.8 million tons of agricultural products and over 1 million of MWh of renewable energy.

#### **LOCATION & ASSETS**

- 3 sugar & ethanol mills
- 4 rice mills
- 2 rice processing and storage plants
- > 4 free-stall facilities
- 2 milk processing facilities
- > 1 peanut processing facility
- 1 sunflower processing facility
- > 1 manufacturing plant for rice snacks
- 2 grain storage & handling facilities





#### **CROPS**

Planted Area ('22/'23)

211,012 Ha



# ADJUSTED EBITDA (\$ MILLIONS)





#### RICE

Planted Area ('22/'23)

55,629 Ha

# SALES BREAKDOWN (VOLUME)

LOCAL MARKET 16%



EXPORT MARKET 84%



#### **NET DEBT / EBITDA**







4 Free Stalls

**MILKING COWS** 



**PRODUCTIVITY** (Liter/Cow/Day)



MILK PRODUCED 185.6

(MM Liters)



**MILK PROCESSED 359.4** 

(MM Liters)



2018

2019

#### **PRODUCTION**



SUGAR. **ETHANOL & ENERGY** 

> Sugarcane Crushed

10,5 MM Tn

Own 3rd Party 96% 4%





481,919 Tons of Sugar



540,231 М3 of Ethanol

608,964 MWh of Energy Exported

550,796 Carbon credits

MIX

**SUGAR** 35%



**ETHANOL** 65%

**Own** 

**Sugarcane Plantation** (Ha)

Leased

7%

93 %



15

- Over 10 MM ha evaluated
- > Over 170 k ha put into production
- Capital gains for over US\$ 250M
- Cash Generation over US\$ 300 MM

#### STOCK INFORMATION

Contra