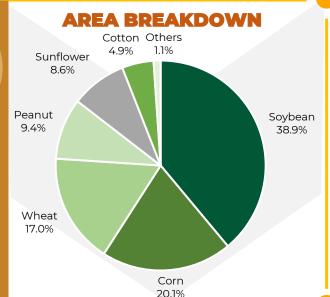

### **Investor FactSheet 2022**

Adecoagro is a leading sustainable production company in South America. Adecoagro owns 219.8k hectares of farmland and several industrial facilities spread across the most productive regions of Argentina, Brazil and Uruguay. Adecoagro produces over 2.8 million tons of agricultural products and over 1 million of MWh of renewable energy.

#### **LOCATION & ASSETS**

- 3 sugar & ethanol mills
- 4 rice mills
- 2 rice processing and storage plants
- > 4 free-stall facilities
- 2 milk processing facilities
- > 1 peanut processing facility
- 1 sunflower processing facility
- > 1 manufacturing plant for rice snacks
- 2 grain storage & handling facilities





#### **CROPS**

Planted Area ('22/'23)

211,012 Ha



# ADJUSTED EBITDA (\$ MILLIONS)





#### RICE

Planted Area ('22/'23)

55,629 Ha

# SALES BREAKDOWN (VOLUME)

LOCAL MARKET 16%



EXPORT MARKET 84%



#### **NET DEBT / EBITDA**







4 Free Stalls

**MILKING COWS** 



**PRODUCTIVITY** (Liter/Cow/Day)



MILK PRODUCED 185.6

(MM Liters)



**MILK PROCESSED 359.4** 

(MM Liters)



2018

2019

#### **PRODUCTION**



SUGAR. **ETHANOL & ENERGY** 

> Sugarcane Crushed

10,5 MM Tn

Own 3rd Party 96% 4%





481,919 Tons of Sugar



540,231 М3 of Ethanol

608,964 MWh of Energy Exported

550,796 Carbon credits

MIX

**SUGAR** 35%



**ETHANOL** 65%

**Own** 

**Sugarcane Plantation** (Ha)

Leased

7%

93 %



15

- Over 10 MM ha evaluated
- > Over 170 k ha put into production
- Capital gains for over US\$ 250M
- Cash Generation over US\$ 300