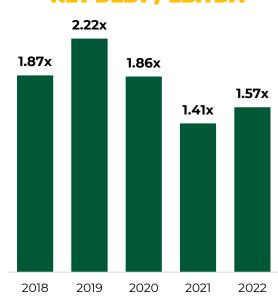

#### **NET DEBT / EBITDA**

4 Free Stalls

**MILKING COWS** 

**PRODUCTIVITY** (Liter/Cow/Day)

MILK PRODUCED 185.6

(MM Liters)

**MILK PROCESSED 359.4** 

(MM Liters)