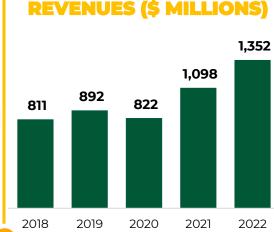

### **Investor FactSheet 2022**

Adecoagro is a leading sustainable production company in South America. Adecoagro owns 219.8k hectares of farmland and several industrial facilities spread across the most productive regions of Argentina, Brazil and Uruguay. Adecoagro produces over 2.8 million tons of agricultural products and over 1 million of MWh of renewable energy.

#### **LOCATION & ASSETS**

- 3 sugar & ethanol mills
- 4 rice mills
- 2 rice processing and storage plants
- > 4 free-stall facilities
- 2 milk processing facilities
- > 1 peanut processing facility
- 1 sunflower processing facility
- > 1 manufacturing plant for rice snacks
- 2 grain storage & handling facilities





#### **CROPS**

Planted Area ('22/'23)

211,012 Ha



# ADJUSTED EBITDA (\$ MILLIONS)





#### RICE

Planted Area ('22/'23)

55,629 Ha

# SALES BREAKDOWN (VOLUME)

LOCAL MARKET 16%



EXPORT MARKET 84%



#### **NET DEBT / EBITDA**







4 Free Stalls

**MILKING COWS** 



**PRODUCTIVITY** (Liter/Cow/Day)



MILK PRODUCED 185.6

(MM Liters)



**MILK PROCESSED 359.4** 

(MM Liters)



2018

2019

#### **PRODUCTION**



SUGAR. **ETHANOL & ENERGY** 

> Sugarcane Crushed

10,5 MM Tn

Own 3rd Party 96% 4%





481,919 Tons of Sugar



540,231 М3 of Ethanol

608,964 MWh of Energy Exported

550,796 Carbon credits

MIX

**SUGAR** 35%



**ETHANOL** 65%

**Own** 

**Sugarcane Plantation** (Ha)

Leased

7%

93 %



15

- Over 10 MM ha evaluated
- > Over 170 k ha put into production
- Capital ga